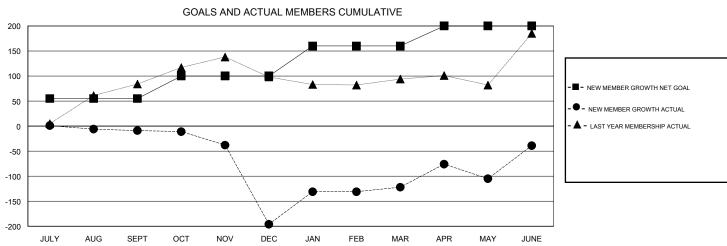

## GOALS AND ACTUAL NEW CLUBS CUMULATIVE

| -■-   | NEW MEMBI   | ER GROWTH  | NET GOAL   |  |
|-------|-------------|------------|------------|--|
| -•-   | NEW MEMB    | ER GROWTH  | ACTUAL     |  |
| - 🛦 - | - LAST YEAR | R MEMBERSH | IIP ACTUAL |  |
|       |             |            |            |  |
|       |             |            |            |  |
|       |             |            |            |  |