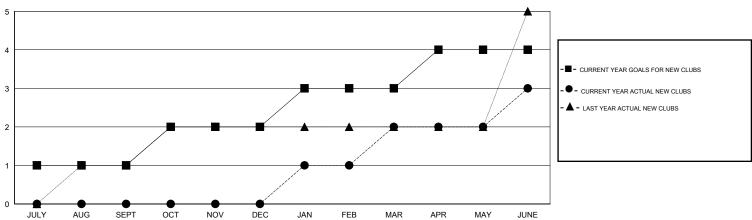

## GOALS AND ACTUAL NEW CLUBS CUMULATIVE

| -■-   | NEW MEMBI   | ER GROWTH  | NET GOAL   |  |
|-------|-------------|------------|------------|--|
| -•-   | NEW MEMB    | ER GROWTH  | ACTUAL     |  |
| - 🛦 - | - LAST YEAR | R MEMBERSH | IIP ACTUAL |  |
|       |             |            |            |  |
|       |             |            |            |  |
|       |             |            |            |  |